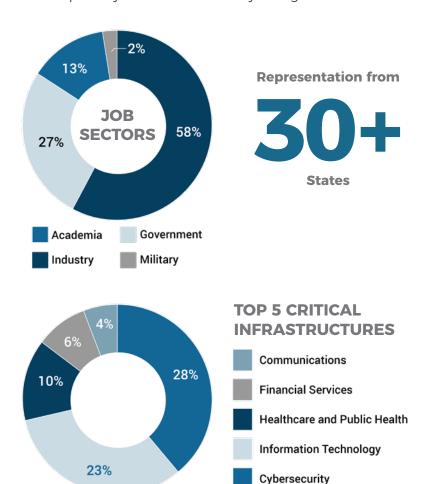

## **Sample Attendee Demographics**

The Summit attracts a diverse group of participants, but our primary audience is industry thought leaders.