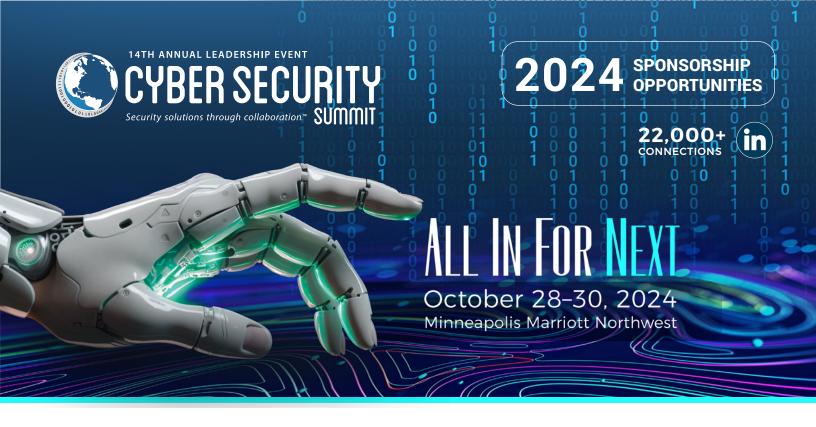

Today's technology and the related threat landscape are changing at warp speed, making it hard to anticipate tomorrow. Quantum computing and generative AI promise both good and bad outcomes: even as lives are saved and cold cases solved, these tools generate deepfake deception and bolster bad bias.

The cybersecurity community protects people, processes, and property, and to combat outdated measures and tools, we must do it faster. We know we are strongest when we work together to leverage our collective strengths. For the 14th annual Cyber Security Summit, we come to the table ready to tackle emerging challenges and those beyond the horizon. We are going All In For Next.