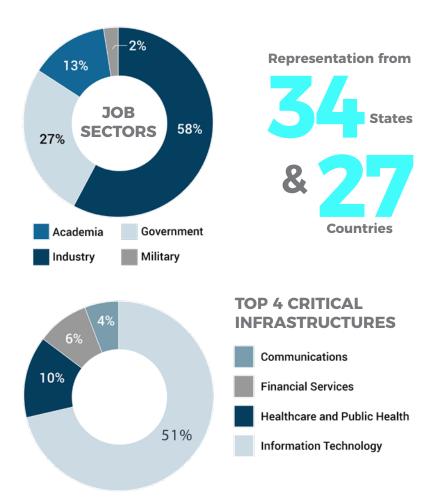

### **Sample Attendee Demographics**

The Summit attracts a diverse group of participants, but our primary audience is industry thought leaders.